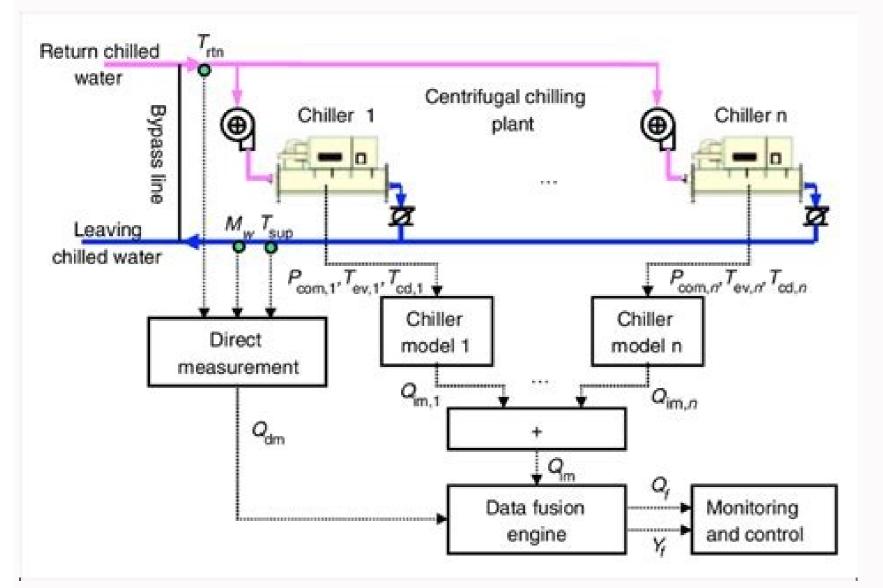

27469109.142857 35710483.075 7041357.6219512 25748648.068966 40133310075 3222251.7777778 41471279.5 124699045964 17427926.527273 155972978.6 17523004.015385 31024797.75 45040453416 112045093.28571 116596926936 1842903705 910618289 160245173856 6870459616 8527096.3548387 3219819818 41122183.45098 31762371.018182 67560749.166667 14669559639 13587044079 49927450248 77066397.5 34388125.9 30170553090 53815802625 12745712.977528